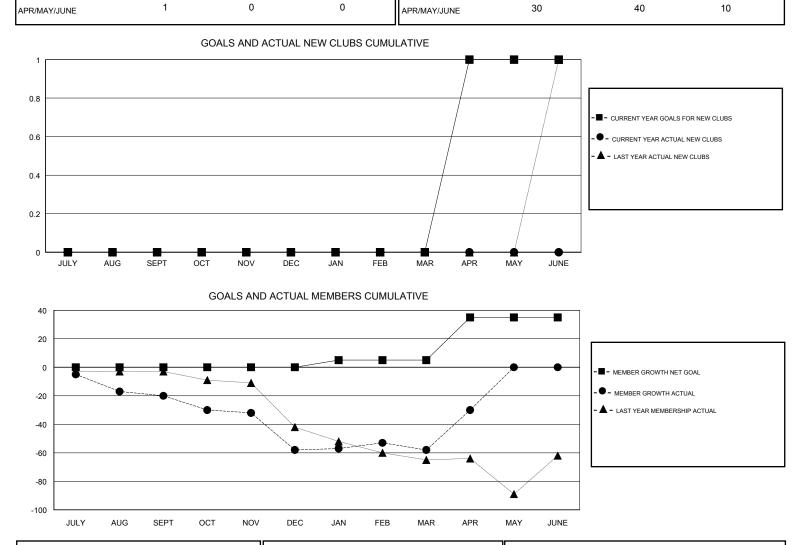

## 

| GMT: STEVE A  | NTON          |             | LOCA          | TION INDIANA                     |                           |                         | GMT CA                                             |  |
|---------------|---------------|-------------|---------------|----------------------------------|---------------------------|-------------------------|----------------------------------------------------|--|
|               | Clut          | os          |               | Members<br>RESULTS FOR 2018-2019 |                           |                         |                                                    |  |
|               | RESULTS FO    | R 2018-2019 |               |                                  |                           |                         |                                                    |  |
| QUARTER       | NEW CLUB GOAL | NEW CLUBS   | DROPPED CLUBS | QUARTER                          | MEMBER GROWTH NET<br>GOAL | MEMBER GROWTH<br>ACTUAL | DROPPED<br>MEMBERS ACTUAL<br>(including transfers) |  |
| JULY/AUG/SEPT | 0             | 0           | 0             | JULY/AUG/SEPT                    | 0                         | 34                      | 53                                                 |  |
| OCT/NOV/DEC   | 0             | 0           | 1             | OCT/NOV/DEC                      | 0                         | 14                      | 51                                                 |  |
| JAN/FEB/MAR   | 0             | 0           | 0             | JAN/FEB/MAR                      | 5                         | 37                      | 31                                                 |  |